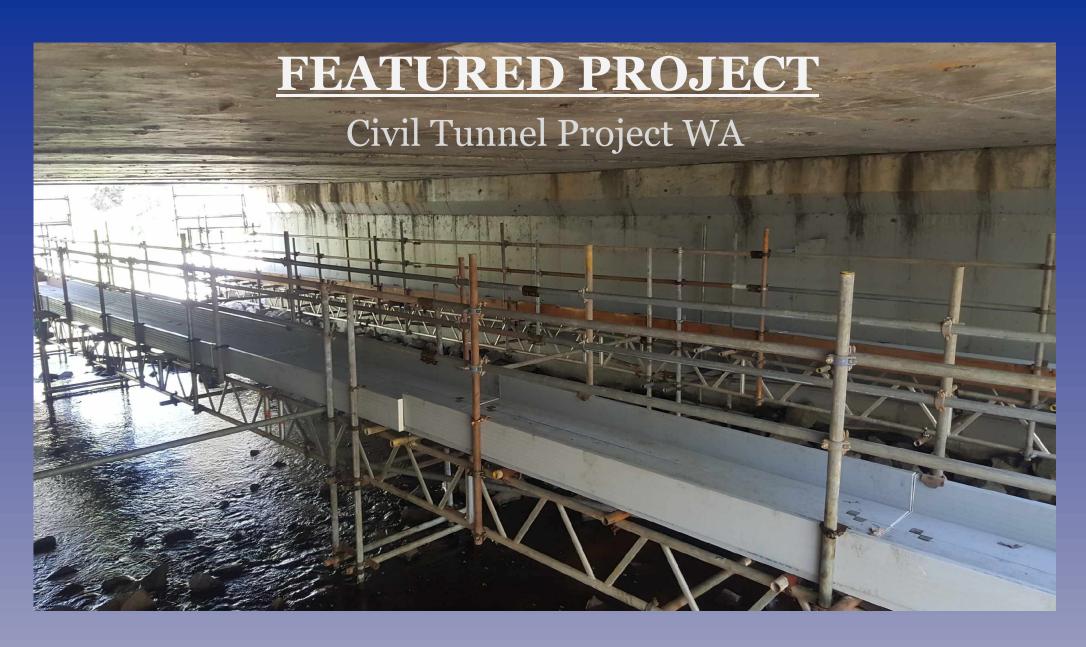

TechBoard is 25% lighter than timber based, LVL alternative scaffold planks
60% greater underfoot grip than required by AS/NZS 1577:2013

TechBoard utilised on a hazardous, over water tube and clip project for major road developments in WA.

The TechBoards are significantly longer lasting than timber based alternatives—more so when used in moist environments.

The many safety benefits of the TechBoard assisted in ensuring that this project followed AEG's **STEER** strategy : **S**trive To Eliminate Every **R**isk