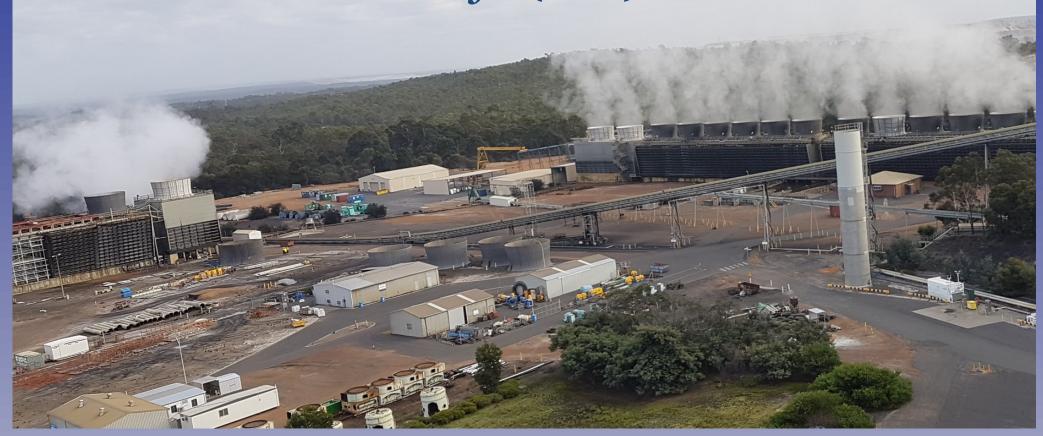

## FEATURED PROJECT

Coal Mine & Power Station Shutdown
Muja (WA)

Using TechBoard in a **corrosive and hazardous**Ex Class 1 environment the client has been able to successfully complete months of maintenance work and decommissioning on the Muja Coal Mine and Power Station.

With conductive accessories to mitigate any potentially hazardous electro-static sparks the works have been carried out safely and efficiently.

The clients often referred to the TechBoards **lighter** weight, long life in moist environments and superior underfoot grip.

Concluded in 2018 the work involved the erection and dismantling of multiple tube and clip based scaffolds with the TechPlas Conductive "H" joiners, standard board retaining clips and wire lashing to secure the planks.