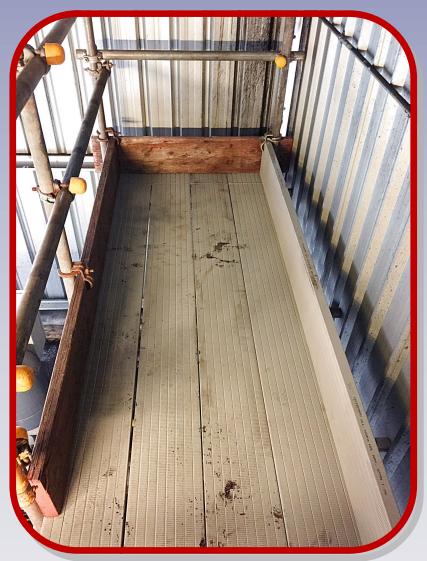

With conductive accessories to mitigate any potentially hazardous electro-static sparks the works have been carried out safely and efficiently.

The clients often referred to the TechBoards **lighter** weight, long life in moist environments and superior underfoot grip.

Concluded in 2018 the work involved the erection and dismantling of multiple tube and clip based scaffolds with the TechPlas Conductive "H" joiners, standard board retaining clips and wire lashing to secure the planks.