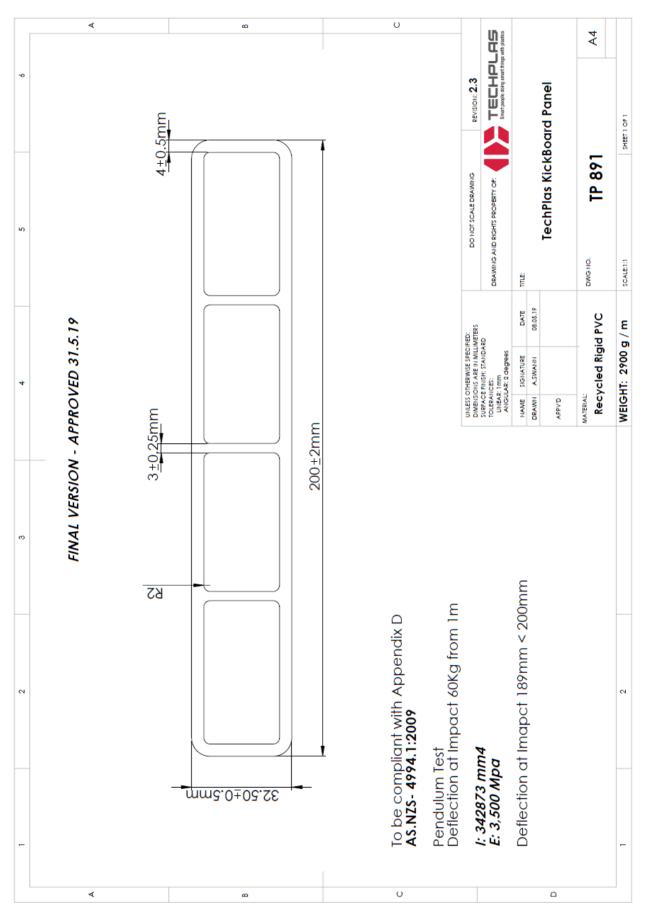

| Physical Properties: |                                                                   |
|----------------------|-------------------------------------------------------------------|
| Flexural Value (El)  | I: 342,873 mm⁴<br>E: 3,500 Mpa                                    |
| Impact Resistance    | Pendulum Test<br>Deflection at Impact <b>60Kg from 1m = 189mm</b> |