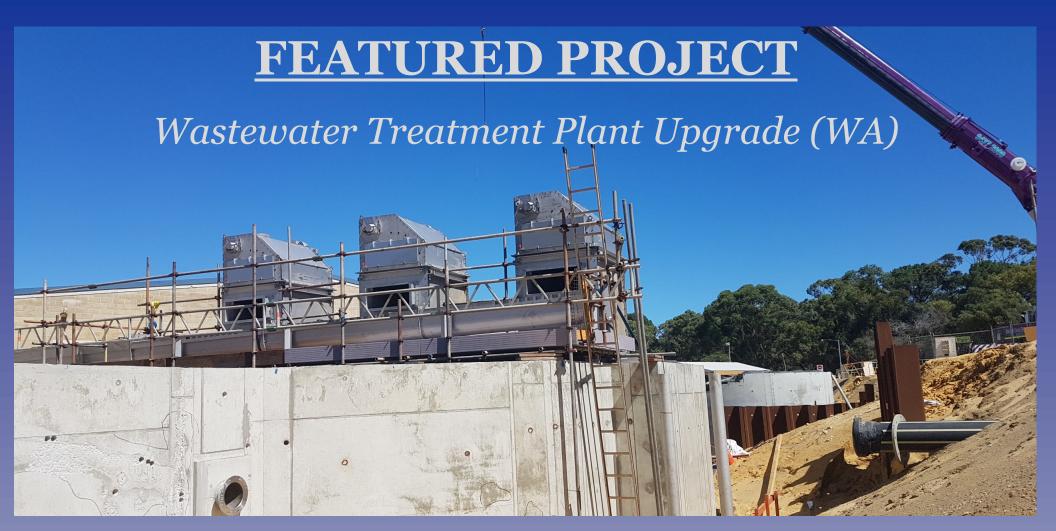

TechBoard being utilised in a tube and clip project for **sandy and often flooded areas** at a waste-water treatment plant upgrade.

The TechPlas conductive "H-Joiner" accessory is also being utilised to mitigate any potential electro-static discharge.

Standard timber based planks in these areas would often **last less than 6-months** and those in excrement filled areas were disposed of immediately after use. The TechBoard lasts significantly longer on-site and is easily cleaned with use of a pressure washer.

The **TechBoards longevity and lighter weight** presented an ideal solution for this environment.

Thanks to Damian Beausang (Director) at AEG (WA)

Phone: (+612) 96366755 Email: enquiries@techplas.com.au